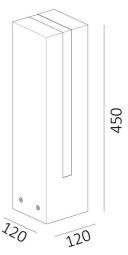

## Description

Garden Outdoor Bollard; IP65 Suitable for outdoor;

Finish

Black/White/Bronze

Material

Aluminium

### Luminaire

IP65 for outdoor purpose

crossing: No Warranty: 5 Years

The photograph may not match the reference exactly. Please read the product description to identify the finish.