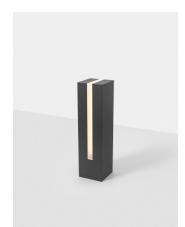

## 10W Outdoor Garden Bollard

## Description

Garden Outdoor Bollard; IP65 Suitable for outdoor;

Finish

Black/White/Bronze

Material

Aluminium

### Luminaire

IP65 for outdoor purpose

crossing: No Warranty: 5 Years

The photograph may not match the reference exactly. Please read the product description to identify the finish.